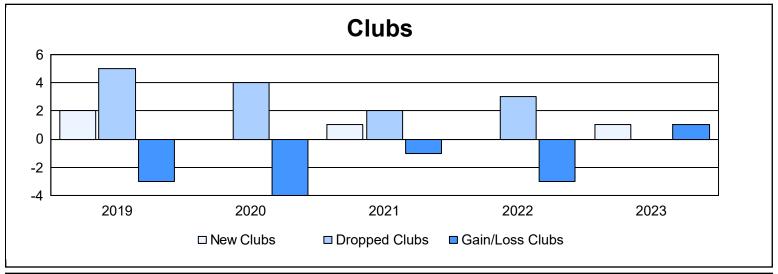

District LC 5

As of June 2023 Cumulative

| Year      | New<br>Clubs | Dropped<br>Clubs | Gain/<br>Loss<br>Clubs | New<br>Members | Charter<br>Members | Reinstate<br>Members | Transfer<br>Members | Total<br>Member<br>Added | Total<br>Members<br>Dropped | Gain/<br>Loss<br>Members |
|-----------|--------------|------------------|------------------------|----------------|--------------------|----------------------|---------------------|--------------------------|-----------------------------|--------------------------|
| 2018-2019 | 2            | 5                | -3                     | 266            | 58                 | 12                   | 17                  | 353                      | 300                         | 53                       |
| 2019-2020 | 0            | 4                | -4                     | 58             | 2                  | 3                    | 6                   | 69                       | 204                         | -135                     |
| 2020-2021 | 1            | 2                | -1                     | 147            | 20                 | 6                    | 11                  | 184                      | 171                         | 13                       |
| 2021-2022 | 0            | 3                | -3                     | 64             | 5                  | 18                   | 3                   | 90                       | 212                         | -122                     |
| 2022-2023 | 1            | 0                | 1                      | 129            | 22                 | 13                   | 42                  | 206                      | 209                         | -3                       |
| Average   | 1            | 3                | -2                     | 133            | 21                 | 10                   | 16                  | 180                      | 219                         | -39                      |